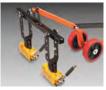

## • Spreader Bar (9401-31):

- o Allows use of two magnets simultaneously
- o Bar hangs onto existing dolly without need to assemble