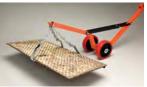

## **GENERAL DESCRIPTION:**

Lift heavy manhole lids alone, for quick and safe removal and replacement of manhole covers with the Allegro's Magnetic Lid Lifter. Available with either a steel or aluminum dolly with magnet or heavy duty magnet. Collapsible for easy storage and transportation.

## **FEATURES:**

- Dolly:
- Steel or lightweight aluminum construction
- Dual position lifting points provide the power to break loose the most stubborn covers
- Breaks down for easy storage

- o Clamps to cover without any special tools
- o Eliminates the use of pry bars
- For safety must be in contact with the cover to be engaged
- Two strengths

| 9401-26  | Magnetic Lid Lifter, Steel Dolly and Magnet (lift weight: 900 lbs. (408 kg) flat 450 lbs. (204 kg) round items)              |                     |                                                   |                                   |
|----------|------------------------------------------------------------------------------------------------------------------------------|---------------------|---------------------------------------------------|-----------------------------------|
| 9401-25A | Magnetic Lid Lifter, Aluminum Dolly and HD Magnet (lift weight: 660 lbs. (29 330 lbs. (149 kg) round items)                  |                     |                                                   |                                   |
| 9401-26A | Magnetic Lid Lifter, Aluminum Dolly and HD Magnet (lift weight: 900 lbs. (408 kg) flat items, 450 lbs. (204 kg) round items) |                     |                                                   |                                   |
| 9401-27  | Steel Collapsible Dolly                                                                                                      | 30 lbs<br>(13.6 kg) | Folded: 36" x 12½" x 11 5/8" (91.4 x 31.7 x 29.5) |                                   |
| 9401-27A | Aluminum Collapsible Dolly                                                                                                   | 23 lbs<br>(10.4 kg) | Folded: 36<br>(91.4 x 31                          | 6" x 12½" x 11 5/8"<br>.7 x 29.5) |
| 9401-28  | Magnet (Lifting weights: 660 lbs. (299 kg) flat items, 330 lbs. (149 kg) round items)                                        | 22 lbs<br>(9.8 kg)  | 7" L x 3 1/<br>(17.8 x 7.8                        | (10" W x 3 1/10" H<br>3 x 7.8)    |
| 9401-28S | Heavy Duty Magnet (Lifting weights: 900 lbs. (408 kg) flat items, 450 lbs.                                                   | 31 lbs<br>(14.1 kg) | 8" L x 3 ½                                        | " W x 3 2/5" H (20.3              |