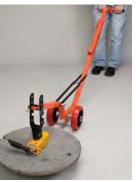

## **FEATURES:**

- Dolly:
- Steel or lightweight aluminum construction
- Dual position lifting points provide the power to break loose the most stubborn covers
- Breaks down for easy storage

- o Clamps to cover without any special tools
- o Eliminates the use of pry bars
- For safety must be in contact with the cover to be engaged
- Two strengths