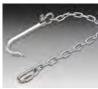

## • Hook (and Chain) (9401-32):

- Designed to angle the hook for those hard to reach manholes
- o Zinc-plated, 5/0 chain
- o Made of 4130 tempered steel, heat treated to 3-35 RC & oil quench
- o Anchor shackle and threaded connector included