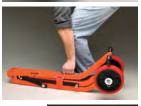

## • Puncture Proof Wheels (9401-29):

- o 10" in size
- o Increases foot print for use on soft ground
- o Drop axles ensure height remains the same as when using standard wheels