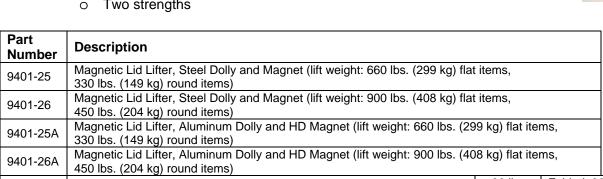

## **GENERAL DESCRIPTION:**

Lift heavy manhole lids alone, for quick and safe removal and replacement of manhole covers with the Allegro's Magnetic Lid Lifter. Available with either a steel or aluminum dolly with magnet or heavy duty magnet. Collapsible for easy storage and transportation.

## **FEATURES:**

- Dolly:
- Steel or lightweight aluminum construction
- Dual position lifting points provide the power to break loose the most stubborn covers
- Breaks down for easy storage

- o Clamps to cover without any special tools
- o Eliminates the use of pry bars
- For safety must be in contact with the cover to be engaged
- Two strengths